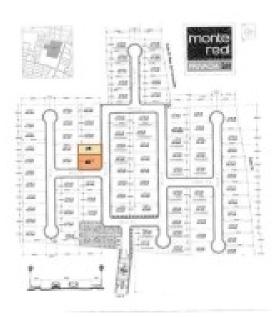

## **Description:**

24 hrs security, common green area with play ground. Lot 1 surface 646 m2 (19 m x 34 m) 9,044,000.00Lot 2 surface 678 m2 (20 m x 34 m in corner) 9,492,000.00