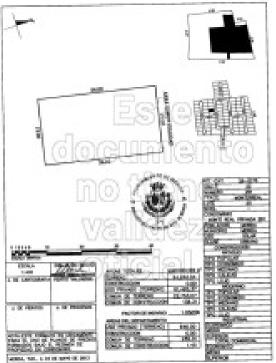

## **Description:**

24 hrs security, common green area with play ground. Lot 1 surface 646 m2 (19 m x 34 m) 9,044,000.00Lot 2 surface 678 m2 (20 m x 34 m in corner) 9,492,000.00