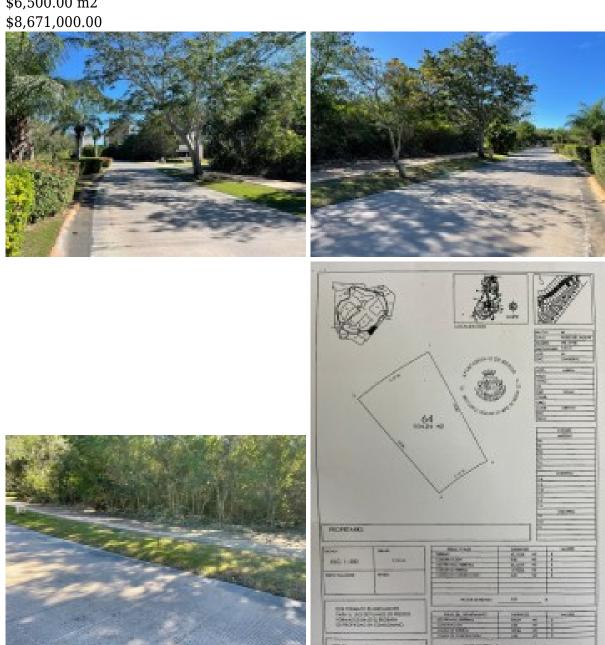

## **Details:**

Residential Land for sale in Country Club located on Paseo del Jaguar with access to the amenities of private Toh. Surface 1334 m2, 19.20 meters wide by 40 meters deep, opening 27 meters wide.

## **Description:**

All underground services, 24 hour security. Does not include action.

## **Price:**

\$6,500.00 m2

Click here to see the property

Yucatán Properties Calle 30 Número 381 A x 39 y 41 Emiliano Zapata Norte Mérida, Yucatán, México. C.P. 97129

Tel. (52) (999) 9484444 Tel/Fax (52) (999) 9484445 Celular (52) 9992924698 www.yucatanproperties.com