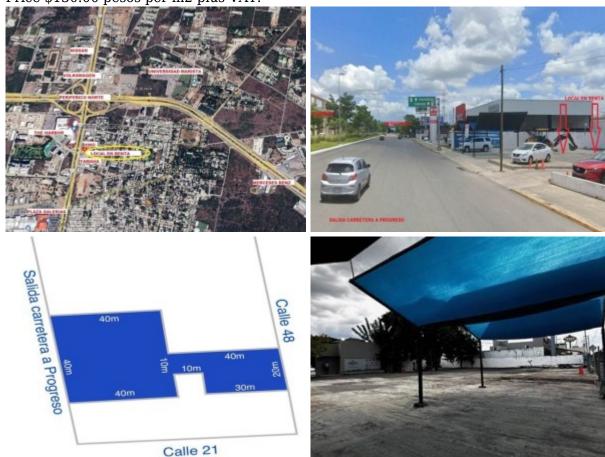

**Description:** 

**Details:** 

Located in the northern area of the city of Merida, on main avenue, at the exit to the Port of Progreso, 100 meters from the peripheral. Total area of 2,310 m2 with 40 meters in front and exit to the back street.

Price \$130.00 pesos per m2 plus VAT.