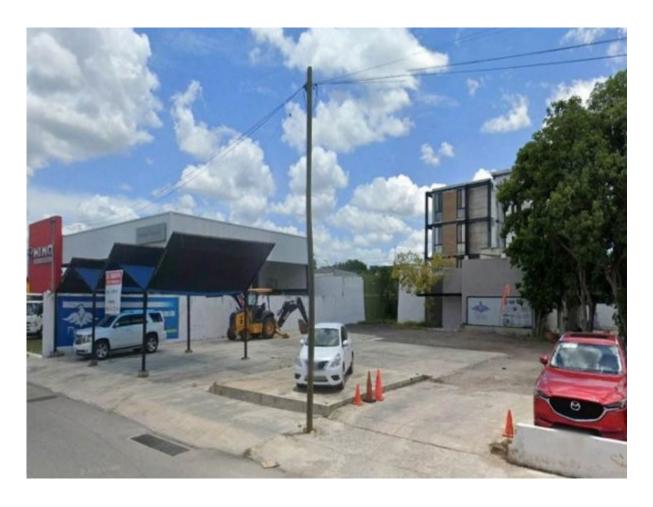

**Description:** 

**Details:** 

Located in the northern area of the city of Merida, on main avenue, at the exit to the Port of Progreso, 100 meters from the peripheral. Total area of 2,310 m2 with 40 meters in front and exit to the back street.

## **Description:**

It has offices, reception, private with air conditioning, two half bathrooms. Employee area with bathroom. Street of great affluence and vehicular traffic. Excellent location in front of Harbor Shopping Center. Surrounded by stores and services.