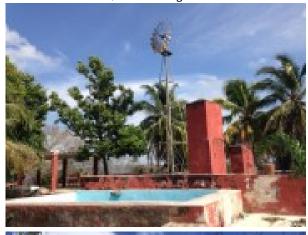

## **Description:**

160 m2 main house consisting of 1 bay with 1 bathroom and a French tile terrace, a chapel with masonry walls and a concrete roof, masonry cellars and joist and vault ceiling, Ferris wheel with deep handcrafted well with weather vane, terrace with joist and vault ceiling and concrete columns, 4 stone masonry paddocks, one with a sleeve, stone drinking fountains, seated stone albarradas. The land is fertile, it has been planted with corn, spell, watermelon, papaya and habanero pepper and there is a garden of kat cucumber trees, avocado, mango, lemon, lime, orange, pitahaya. The property has a gouache.