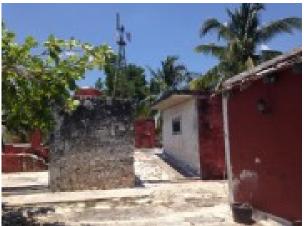

## **Description:**

160 m2 main house consisting of 1 bay with 1 bathroom and a French tile terrace, a chapel with masonry walls and a concrete roof, masonry cellars and joist and vault ceiling, Ferris wheel with deep handcrafted well with weather vane, terrace with joist and vault ceiling and concrete columns, 4 stone masonry paddocks, one with a sleeve, stone drinking fountains, seated stone albarradas. The land is fertile, it has been planted with corn, spell, watermelon, papaya and habanero pepper and there is a garden of kat cucumber trees, avocado, mango, lemon, lime, orange, pitahaya. The property has a gouache.