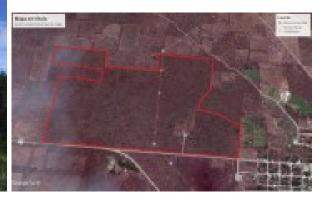

#### **Details:**

Old livestock farm with historical value, located in Temax, between Motul and Tizimin, ideal for an ecological or agribusiness company. Land: 130 Hectares Construction: 360 m2