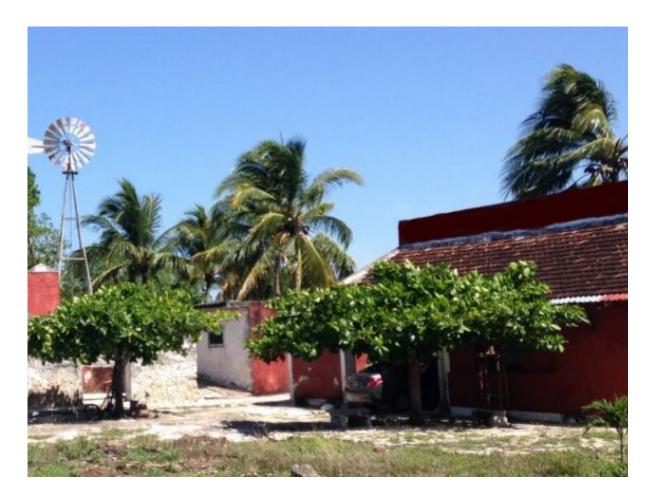

## **Description:**

160 m2 main house consisting of 1 bay with 1 bathroom and a French tile terrace, a chapel with masonry walls and a concrete roof, masonry cellars and joist and vault ceiling, Ferris wheel with deep handcrafted well with weather vane, terrace with joist and vault ceiling and concrete columns, 4 stone masonry paddocks, one with a sleeve, stone drinking fountains, seated stone albarradas. The land is fertile, it has been planted with corn, spell, watermelon, papaya and habanero pepper and there is a garden of kat cucumber trees, avocado, mango, lemon, lime, orange, pitahaya. The property has a gouache.

## **Equipment and facilities:**

Installation of electrical network with 12.5 KVA transformer and meter base, the entire property is fenced with barbed wire and barbed wire.